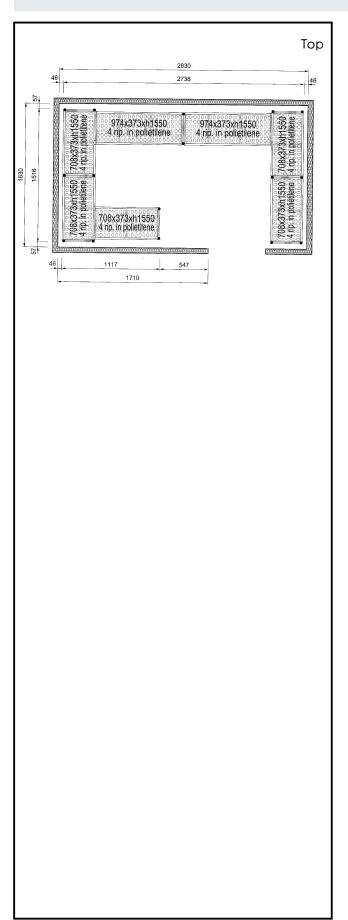

#### Item No.

4-level shelving set. Designed for corner installation along the sides of the cold room. Louvered sectional polyethylene shelves (depth=373mm). Aluminium (20 micron) side uprights (height=1550mm). Adjustable feet.

### **Key Information:**

External dimensions, Length:

137105 (CRS2816) 1117-1516-2738-1516 mm

External dimensions,

Depth: 373 mm

External dimensions,

1550 mm Height: Max loading weight: 4300 kg Net weight: 100 kg